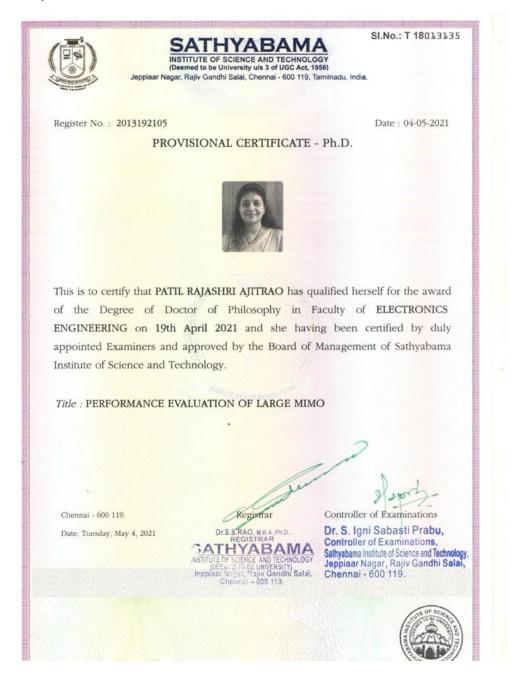

|   |                    |      |     |             |           | 4.Anuja Phadke                     | 2010 | Design and development of Hybrid<br>approach for multi-modal computer<br>assisted surgical techniques                                    | completed in 2019       |
|---|--------------------|------|-----|-------------|-----------|------------------------------------|------|------------------------------------------------------------------------------------------------------------------------------------------|-------------------------|
|   |                    |      |     |             |           | 5.Rajashree Suryawanshi            | 2012 | Performance evaluation for large MIMO                                                                                                    | completed in April 2021 |
| 1 | Dr. B P Patil      | Ph.D | yes |             | yes       | 6.Sarika Patil                     | 2012 | Automatic Analysis of Retina Disease in<br>Context of Diabetics and Hypertension                                                         | completed in May 2021   |
|   |                    |      |     |             |           | 7.Deepali Newaskar                 | 2018 | Design and development of wireless<br>power transfer charging system for<br>active implantable medical devices                           | on going                |
|   |                    |      |     |             |           | 8.Snehal Marathe                   | 2018 | Experimental Analysis and mathematical modeling in optimizing the efficiency of existing solar panel                                     | on going                |
|   |                    |      |     |             |           | 9.Khonje Abhay Anna                | 2019 | Investigate and develop analytic<br>approach to enhance the performance<br>of electric vehicle by coordinated<br>dynamic charging method | on going                |
|   |                    |      |     |             |           | 10.Nagarale Satyashil<br>Dasharath | 2019 | Al based predictive Battery<br>Management System for E -Mobility                                                                         | on going                |
|   |                    |      |     |             |           | 1.L S Godse                        | 2014 | Optimization of Specific Capacitance of through electrode-electrolyte modeling                                                           | on going                |
| 2 | Dr. P B Karandikar | Ph.D | Voc | 2014 2021   | ver       | 2.Meghana Yashawante               | 2014 | Electrode shape based performance<br>assessment of earthing system                                                                       | on going                |
| Z | DI. P B Karanukar  | Ph.U | yes | 2014- 2021  | yes       | 3.Anupama Singh                    | 2014 | Development of Optimized Energy<br>Storage Solution<br>for various HEV Application Using<br>Desulfator                                   | on going                |
|   |                    |      |     |             |           | 4.Seema George                     | 2014 | Electrolyte based modelling utilizaton of<br>biomass based SC                                                                            | Completed               |
|   |                    |      |     | APPLIED     | SCIENCE & | GENERAL ENGINEER                   | ING  |                                                                                                                                          |                         |
| 5 | Dr Swati Kulkarni  | PhD  | YES | 2019 & 2021 | YES       | 1. Mrs Neelima Varma               | 2020 | Analytical & Field Base Structural<br>Rehabilitation of OF Concrete Bowstring<br>Girder Bridge Using CFRP                                | on going                |