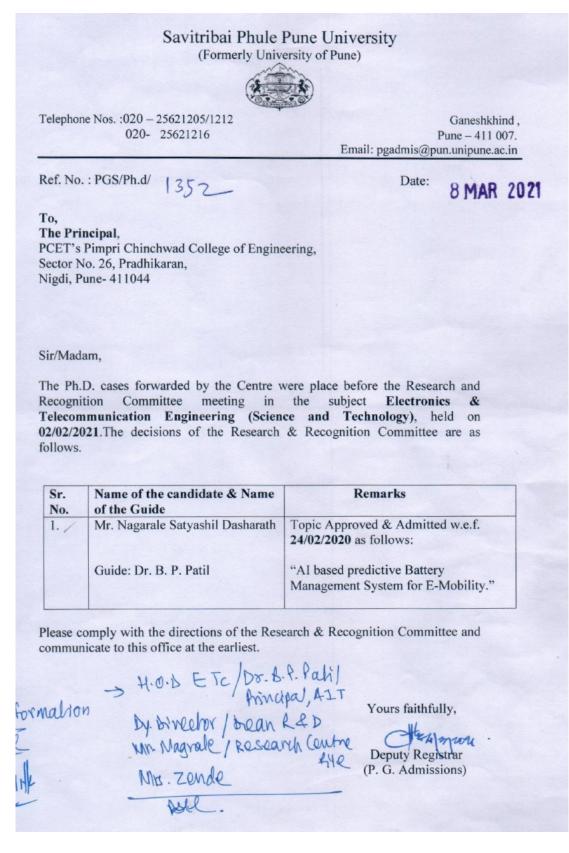

|   |                    |      |     |             |           | 4.Anuja Phadke                     | 2010 | Design and development of Hybrid<br>approach for multi-modal computer<br>assisted surgical techniques                                    | completed in 2019       |
|---|--------------------|------|-----|-------------|-----------|------------------------------------|------|------------------------------------------------------------------------------------------------------------------------------------------|-------------------------|
|   |                    |      |     |             |           | 5.Rajashree Suryawanshi            | 2012 | Performance evaluation for large MIMO                                                                                                    | completed in April 2021 |
| 1 | Dr. B P Patil      | Ph.D | yes |             | yes       | 6.Sarika Patil                     | 2012 | Automatic Analysis of Retina Disease in<br>Context of Diabetics and Hypertension                                                         | completed in May 2021   |
|   |                    |      |     |             |           | 7.Deepali Newaskar                 | 2018 | Design and development of wireless<br>power transfer charging system for<br>active implantable medical devices                           | on going                |
|   |                    |      |     |             |           | 8.Snehal Marathe                   | 2018 | Experimental Analysis and mathematical modeling in optimizing the efficiency of existing solar panel                                     | on going                |
|   |                    |      |     |             |           | 9.Khonje Abhay Anna                | 2019 | Investigate and develop analytic<br>approach to enhance the performance<br>of electric vehicle by coordinated<br>dynamic charging method | on going                |
|   |                    |      |     |             |           | 10.Nagarale Satyashil<br>Dasharath | 2019 | Al based predictive Battery<br>Management System for E -Mobility                                                                         | on going                |
|   |                    |      |     |             |           | 1.L S Godse                        | 2014 | Optimization of Specific Capacitance of through electrode-electrolyte modeling                                                           | on going                |
| 2 | Dr. P B Karandikar | Ph.D | Voc | 2014 2021   | ver       | 2.Meghana Yashawante               | 2014 | Electrode shape based performance<br>assessment of earthing system                                                                       | on going                |
| Z | DI. P B Karanukar  | Ph.U | yes | 2014- 2021  | yes       | 3.Anupama Singh                    | 2014 | Development of Optimized Energy<br>Storage Solution<br>for various HEV Application Using<br>Desulfator                                   | on going                |
|   |                    |      |     |             |           | 4.Seema George                     | 2014 | Electrolyte based modelling utilizaton of<br>biomass based SC                                                                            | Completed               |
|   |                    |      |     | APPLIED     | SCIENCE & | GENERAL ENGINEER                   | ING  |                                                                                                                                          |                         |
| 5 | Dr Swati Kulkarni  | PhD  | YES | 2019 & 2021 | YES       | 1. Mrs Neelima Varma               | 2020 | Analytical & Field Base Structural<br>Rehabilitation of OF Concrete Bowstring<br>Girder Bridge Using CFRP                                | on going                |